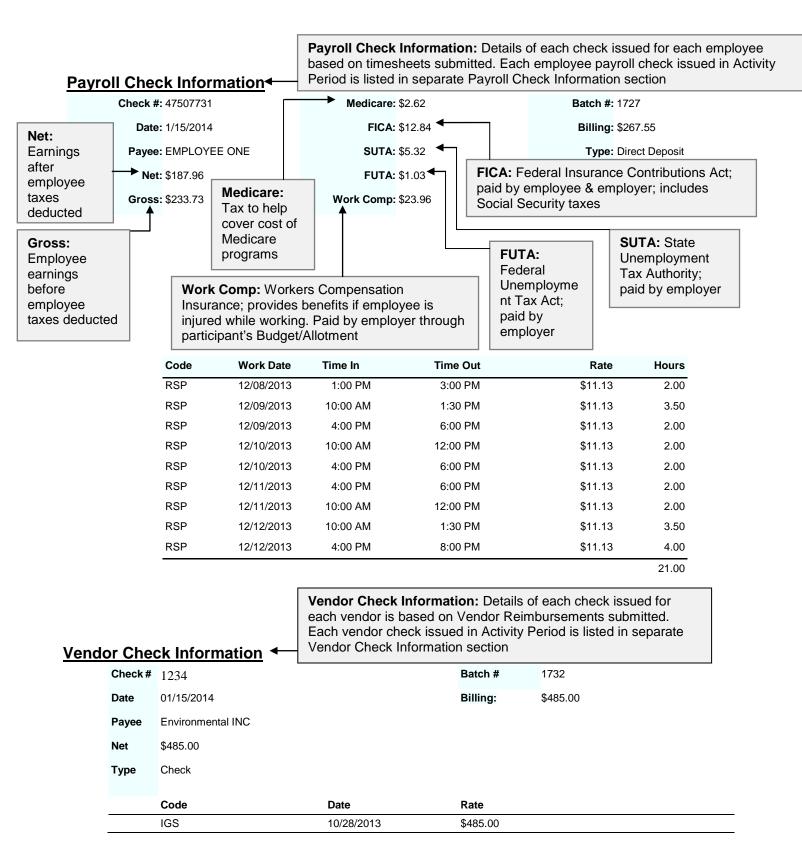

## READING YOUR ACCOUNT STATEMENT

Following is a sample account statement which describes the information that is provided. Once Acumen processes an initial payment as the fiscal agent, the employer or authorized representative will begin receiving account statements. The account statement provides very important information that is essential in managing the individual's services. It is important that the reader understand this information.