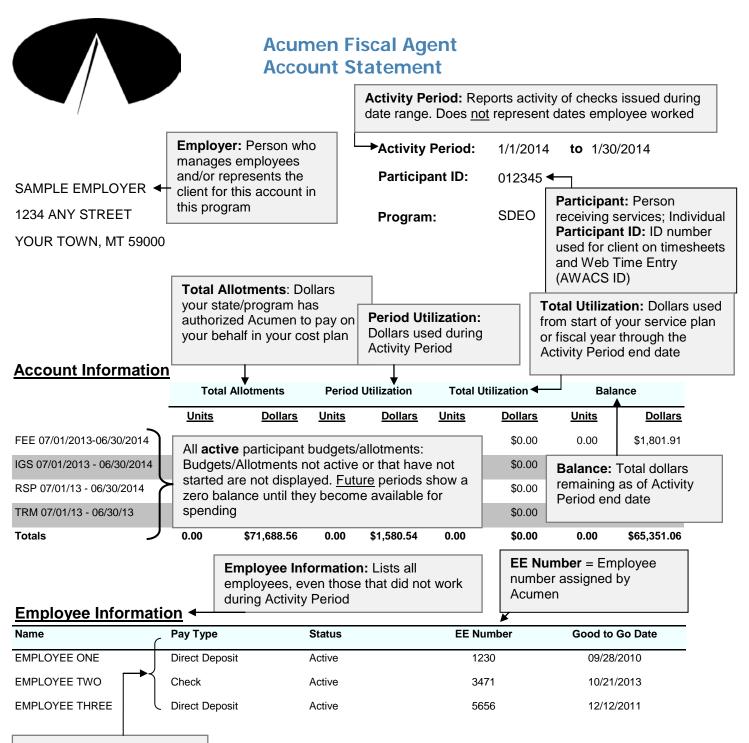

## READING YOUR ACCOUNT STATEMENT

Following is a sample account statement which describes the information that is provided. Once Acumen processes an initial payment as the fiscal agent, the employer or authorized representative will begin receiving account statements. The account statement provides very important information that is essential in managing the individual's services. It is important that the reader understand this information.

The word "Activity" and the date range are shown at the top right of the account statement. The account statement **ONLY** reports checks issued during this date range. The balance does not reflect any submissions for payments that have not been processed. The activity period does not reflect service dates; it reflects check processing dates.

The statement is similar to the information provided on a bank statement when checks are written. A check may have been written on Monday, but may not have been deducted from the account before the bank statement is provided. The amount of the check must be deducted from the balance shown on the bank statement in order to reach the current balance. When the employer or authorized representative receives the account statement, as with the bank statement, they must deduct any services that have not been paid in order to determine the current balance.

Remember that one of the benefits of using Web Time Entry is that you can access your account information 24 hours a day, 7 days a week.

If you have any questions after reviewing the account statement sample or after receiving your account statement, please contact Acumen for assistance. Our Customer Service Representatives will be glad to assist you.